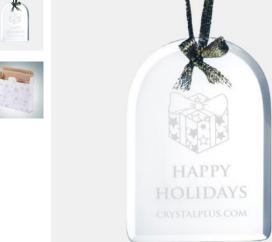

## Jade Beveled Arch Ornament

| Material Jade Glass |        |                       | Imprint Method Laser Engraving |              |          |          |  |
|---------------------|--------|-----------------------|--------------------------------|--------------|----------|----------|--|
|                     | SKU    | Dimension (H x W x D) |                                | Imprint Area |          | Wt. (lb) |  |
| NA                  | 120470 | 3-3/4" x 2-3/4" x 1/8 | 3"                             | 2-1/2"       | x 2-1/4" | 0.5      |  |

## DESCRIPTION

This Jade Beveled Arch Ornament is an ideal gift for any holiday celebration events or personal gift giving occasions, including Christmas, Birthdays, Engagements, Wedding, Anniversaries, or End-of-Year Party or Employee Recognition events, with our free personalization and high-quality engraving services. Each ornament is hand-finished and comes with a gold ribbon for hanging.