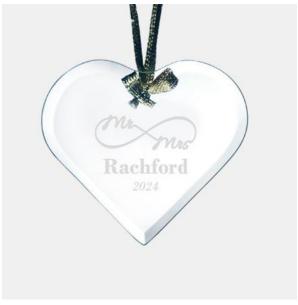

## Jade Beveled Heart Ornament

| Mate | Material Jade Glass |                    | Imprint Met | hod Laser E    | Laser Engraving |  |
|------|---------------------|--------------------|-------------|----------------|-----------------|--|
|      | SKU                 | Dimension (H x     | W x D)      | mprint Area    | Wt. (lb)        |  |
| NA   | 120490              | 3" x 3-1/2" x 1/8" | 1-          | -1/4" x 1-3/4" | 0.5             |  |

## **DESCRIPTION**

This Jade Beveled Heart Ornament is an ideal gift for any holiday celebration events or personal gift giving occasions, including Christmas, Birthdays, Engagements, Wedding, Anniversaries, or End-of-Year Party or Employee Recognition events, with our free personalization and high-quality engraving services. Each ornament is hand-finished and comes with a gold ribbon for hanging.