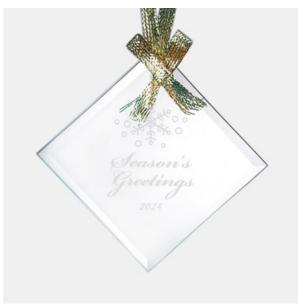

## Jade Beveled Square Diamond Ornament

| Mate | Material Jade Glass |                       | Imprint Method |        | Laser Engraving |          |
|------|---------------------|-----------------------|----------------|--------|-----------------|----------|
|      | SKU                 | Dimension (H x        | W x D)         | Imprii | nt Area         | Wt. (lb) |
| NA   | 120500              | 3-1/2" x 3-1/2" x 1/8 | 3"             | 1-1/2" | x 1-1/2"        | 0.5      |

## **DESCRIPTION**

This Jade Beveled Square Diamond Ornament is an ideal gift for any holiday celebration events or personal gift giving occasions, including Christmas, Birthdays, Engagements, Wedding, Anniversaries, or End-of-Year Party or Employee Recognition events, with our free personalization and high-quality engraving services. Each ornament is hand-finished and comes with a gold ribbon for hanging.