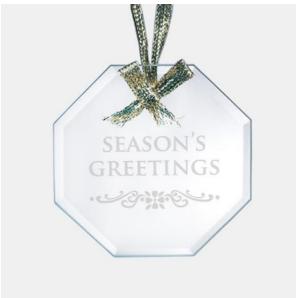

## Jade Beveled Octagon Ornament

| Material Jade Glass |        | Imprint Method Laser Engraving |        |              |                  |          |
|---------------------|--------|--------------------------------|--------|--------------|------------------|----------|
|                     | SKU    | Dimension (H x                 | W x D) | Imprint Area |                  | Wt. (lb) |
| NA                  | 120510 | 3" x 3" x 1/8"                 |        | 1-7/8" >     | <b>∢ 1-7/8</b> " | 0.5      |

## **DESCRIPTION**

This Jade Beveled Octagon Ornament is an ideal gift for any holiday celebration events or personal gift giving occasions, including Christmas, Birthdays, Engagements, Wedding, Anniversaries, or End-of-Year Party or Employee Recognition events, with our free personalization and high-quality engraving services. Each ornament is hand-finished and comes with a gold ribbon for hanging.