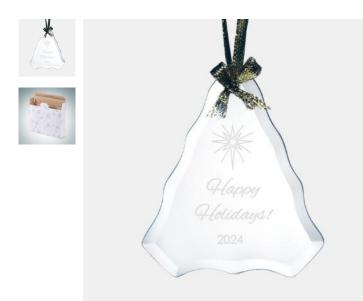

## Jade Beveled Tree Ornament

| Material Jade Glass |        |                      | Imprint Method Laser Engraving |          |          |          |
|---------------------|--------|----------------------|--------------------------------|----------|----------|----------|
|                     | SKU    | Dimension (H x       | W x D)                         | Imprin   | nt Area  | Wt. (lb) |
| NA                  | 120520 | 3-3/4" x 3-1/4" x 1/ | 8"                             | 1-3/4" : | x 1-3/8" | 0.5      |

## DESCRIPTION

This Jade Beveled Tree Ornament is an ideal gift for any holiday celebration events or personal gift giving occasions, including Christmas, Birthdays, Engagements, Wedding, Anniversaries, or End-of-Year Party or Employee Recognition events, with our free personalization and high-quality engraving services. Each ornament is hand-finished and comes with a gold ribbon for hanging.