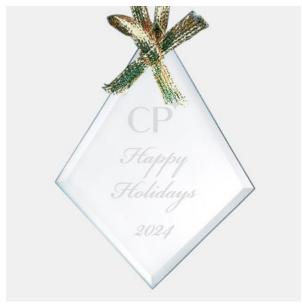

## Jade Beveled Diamond Ornament

| Material Jade Glass |        | Imprint Method |        | Laser Engraving |          |          |
|---------------------|--------|----------------|--------|-----------------|----------|----------|
|                     | SKU    | Dimension (H x | W x D) | Imprir          | nt Area  | Wt. (lb) |
| NA                  | 120540 | 4" x 3" x 1/8" |        | 1-3/4"          | x 1-3/8" | 0.5      |

## **DESCRIPTION**

This Jade Beveled Diamond Ornament is an ideal gift for any holiday celebration events or personal gift giving occasions, including Christmas, Birthdays, Engagements, Wedding, Anniversaries, or End-of-Year Party or Employee Recognition events, with our free personalization and high-quality engraving services. Each ornament is hand-finished and comes with a gold ribbon for hanging.