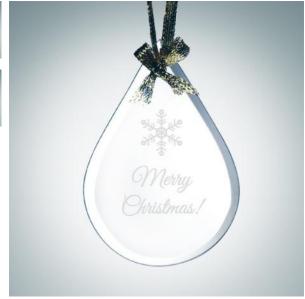

## Jade Beveled Teardrop Ornament

| Material Jade Glass |        | Imprint Method Laser Engraving |    |              |       |          |  |
|---------------------|--------|--------------------------------|----|--------------|-------|----------|--|
|                     | SKU    | Dimension (H x W x D)          |    | Imprint Area |       | Wt. (lb) |  |
| NA                  | 120550 | 3-3/4" x 2-5/8" x 1/8          | 3" | 1-3/4" x 1   | -1/2" | 0.5      |  |

## **DESCRIPTION**

This Jade Beveled Teardrop Ornament is an ideal gift for any holiday celebration events or personal gift giving occasions, including Christmas, Birthdays, Engagements, Wedding, Anniversaries, or End-of-Year Party or Employee Recognition events, with our free personalization and high-quality engraving services. Each ornament is hand-finished and comes with a gold ribbon for hanging.