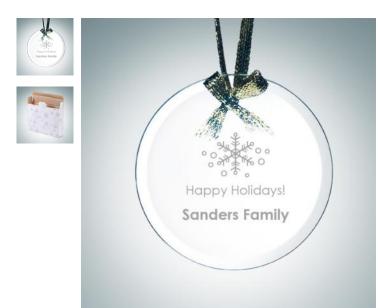

## Jade Beveled Circle Ornament

| Mate | Material Jade Glass |                    | Imprint Method Laser Engraving |          |          |
|------|---------------------|--------------------|--------------------------------|----------|----------|
|      | SKU                 | Dimension (H x W x | D) Impri                       | int Area | Wt. (lb) |
| NA   | 120560              | 3" x 3" x 1/8"     | 1-7/8"                         | x 1-7/8" | 0.5      |

## DESCRIPTION

This Jade Beveled Circle Ornament is an ideal gift for any holiday celebration events or personal gift giving occasions, including Christmas, Birthdays, Engagements, Wedding, Anniversaries, or End-of-Year Party or Employee Recognition events, with our free personalization and high-quality engraving services. Each ornament is hand-finished and comes with a gold ribbon for hanging.