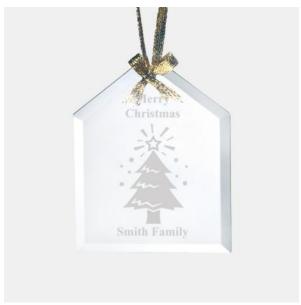

## Jade Beveled House Ornament

| Material Jade Glass |        |                       | Imprint Method Laser Engraving |        |         |          |
|---------------------|--------|-----------------------|--------------------------------|--------|---------|----------|
|                     | SKU    | Dimension (H x        | W x D)                         | Imprii | nt Area | Wt. (lb) |
| NA                  | 120570 | 3-1/2" x 2-3/4" x 1/8 | 3"                             | 2" x   | 2-3/8"  | 0.5      |

## **DESCRIPTION**

This Jade Beveled House Ornament is an ideal gift for any holiday celebration events or personal gift giving occasions, including Christmas, Birthdays, Engagements, Wedding, Anniversaries, or End-of-Year Party or Employee Recognition events, with our free personalization and high-quality engraving services. Each ornament is hand-finished and comes with a gold ribbon for hanging.