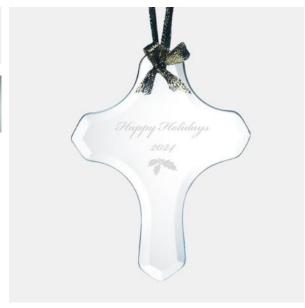

## Jade Beveled Cross Ornament

| Material Jade Glass |        | Imprint Method        |        | Laser Engraving |         |          |
|---------------------|--------|-----------------------|--------|-----------------|---------|----------|
|                     | SKU    | Dimension (H x )      | W x D) | Imprii          | nt Area | Wt. (lb) |
| NA                  | 120580 | 4-1/2" x 3-1/2" x 1/8 | 3"     | 7/8" x          | 1-3/4"  | 0.5      |

## **DESCRIPTION**

This Jade Beveled Cross Ornament is an ideal gift for any holiday celebration events or personal gift giving occasions, including Christmas, Birthdays, Engagements, Wedding, Anniversaries, or End-of-Year Party or Employee Recognition events, with our free personalization and high-quality engraving services. Each ornament is hand-finished and comes with a gold ribbon for hanging.