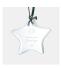

## Jade Beveled Star Ornament

| Material Jade Glass |        | Imprint Method Laser Engraving |    |        |          |          |
|---------------------|--------|--------------------------------|----|--------|----------|----------|
|                     | SKU    | Dimension (H x W x D)          |    | Imprin | nt Area  | Wt. (lb) |
| NA                  | 120590 | 3-3/4" x 3-3/4" x 1/8          | 3" | 1-3/4" | x 1-1/2" | 0.5      |

## **DESCRIPTION**

This Jade Beveled Star Ornament is an ideal gift for any holiday celebration events or personal gift giving occasions, including Christmas, Birthdays, Engagements, Wedding, Anniversaries, or End-of-Year Party or Employee Recognition events, with our free personalization and high-quality engraving services. Each ornament is hand-finished and comes with a gold ribbon for hanging.