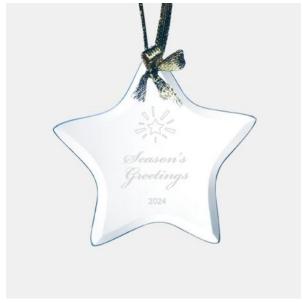

## Jade Beveled Star Ornament

| Material Jade Glass |        | Imprint Method Laser Engraving |    |        |          |          |
|---------------------|--------|--------------------------------|----|--------|----------|----------|
|                     | SKU    | Dimension (H x W x D)          |    | Imprin | nt Area  | Wt. (lb) |
| NA                  | 120590 | 3-3/4" x 3-3/4" x 1/8          | 3" | 1-3/4" | x 1-1/2" | 0.5      |

## **DESCRIPTION**

This Jade Beveled Star Ornament is an ideal gift for any holiday celebration events or personal gift giving occasions, including Christmas, Birthdays, Engagements, Wedding, Anniversaries, or End-of-Year Party or Employee Recognition events, with our free personalization and high-quality engraving services. Each ornament is hand-finished and comes with a gold ribbon for hanging.