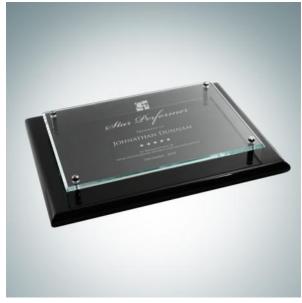

## Floating Glass Plate on Premium Piano Finish

10.0

| Mate | erial Clear | Glass, Wood Imprint N           | Imprint Method Laser Engraving |          |  |
|------|-------------|---------------------------------|--------------------------------|----------|--|
|      |             |                                 |                                |          |  |
|      | SKU         | Dimension (H x W x D)           | Imprint Area                   | Wt. (lb) |  |
| S    | 160021      | 8" x 10" x 1-1/4" / Glass: 6" x | 4-1/4" x 6-1/4"                | 4.0      |  |
| М    | 160022      | 9" x 12" x 1-1/4" / Glass: 7" x | 5-1/2" x 8-1/2"                | 8.0      |  |

## **DESCRIPTION**

Honor corporate excellence and celebrate milestone achievements with this Floating Glass Plate on Premium Piano Finished Horiz./Verti. Blackwood Plaque, available in 3 sizes. Personalize this piece by engraving the recipient name, company logo, and award details such as Years of Service, Retirement, Sales Achievements, and Leadership Recognition with our free high-quality personalization and engraving services.