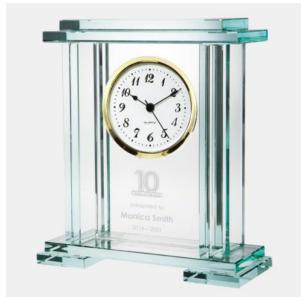

## Jade Royal Palace Clock

| Mate | Material Jade Glass |                       | Imprint Method |        | Sandblast Etch |          |
|------|---------------------|-----------------------|----------------|--------|----------------|----------|
|      | SKU                 | Dimension (H x \      | W x D)         | Imprii | nt Area        | Wt. (lb) |
| NA   | 120290              | 8-5/8" x 7-5/8" x 3-1 | 1/8"           | 2-1/2" | x 4-1/4"       | 6.6      |

## **DESCRIPTION**

This Jade Glass Royal Palace Clock is a classy gift that can be given for many special occasions including corporate promotion events. Perfect and functional gift for those who have given so much of their time over the years to your companies success.