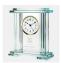

## Jade Royal Palace Clock

| Mate | Material Jade Glass |                       | Imprint Method |        | Sandblast Etch |          |
|------|---------------------|-----------------------|----------------|--------|----------------|----------|
|      | SKU                 | Dimension (H x \      | W x D)         | Imprii | nt Area        | Wt. (lb) |
| NA   | 120290              | 8-5/8" x 7-5/8" x 3-1 | 1/8"           | 2-1/2" | x 4-1/4"       | 6.6      |

## **DESCRIPTION**

This Jade Glass Royal Palace Clock is a classy gift that can be given for many special occasions including corporate promotion events. Perfect and functional gift for those who have given so much of their time over the years to your companies success.