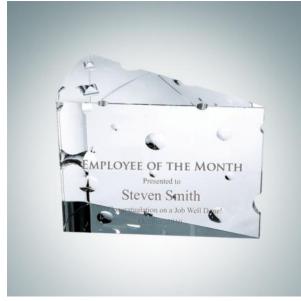

## **DESCRIPTION**

A common expression for the CEO is "the big cheese", which means the most influential or important person in a group. This Optical Crystal Big Cheese Award is made with great detail to resemble a real wedge of cheese. Perfect gift to show appreciation.