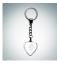

## Heart Treasure Keychain

| Mate | Material Optical Crystal, Metal |                       | Imprint Method |       | Sandblast Etch |          |
|------|---------------------------------|-----------------------|----------------|-------|----------------|----------|
|      | SKU                             | Dimension (H x        | W x D)         | Impri | nt Area        | Wt. (lb) |
| NA   | 102334                          | 1-1/4" x 1-1/4" x 1/2 | 2"             | 3/4"  | x 1/2"         | 2.7      |

## **DESCRIPTION**

This Heart Treasure Keychain is an ideal gift for corporate promotion or celebration event or any personal gift giving occasions, Wedding & Anniversary, Valentine's Day, or Birthday with our free personalization and engraving services.