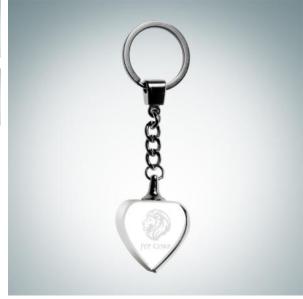

## Heart Treasure Keychain

| Mate | Material Optical Crystal, Metal |                       | Imprint Method |       | Sandblast Etch |          |
|------|---------------------------------|-----------------------|----------------|-------|----------------|----------|
|      | SKU                             | Dimension (H x        | W x D)         | Impri | nt Area        | Wt. (lb) |
| NA   | 102334                          | 1-1/4" x 1-1/4" x 1/2 | 2"             | 3/4"  | x 1/2"         | 2.7      |

## **DESCRIPTION**

This Heart Treasure Keychain is an ideal gift for corporate promotion or celebration event or any personal gift giving occasions, Wedding & Anniversary, Valentine's Day, or Birthday with our free personalization and engraving services.