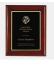

## **DESCRIPTION**

Recognize excellence or a milestone achievement in your group or office by giving this Rosewood Piano Finish Royal Wall Plaque, available in three graduated sizes; vertical or horizontal wall hanging. Customize this plaque by engraving a name, company logo, or personal message on the Black Starburst Plate. Wood Plaque: Rosewood Piano Finish Plate: Black/Gold Brass Plated Steel Engraving Method/ Color: Laser Engraved in Gold Production Time: 2-3 business days after artwork approval for less than 20pcs