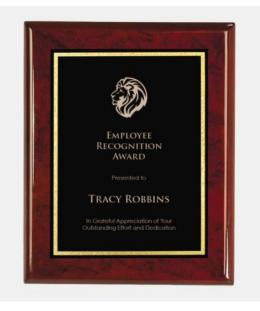

## **DESCRIPTION**

Recognize excellence or a milestone achievement in your group or office by giving this Rosewood Piano Finish Royal Wall Plaque, available in three graduated sizes; vertical or horizontal wall hanging. Customize this plaque by engraving a name, company logo, or personal message on the Black Starburst Plate. Wood Plaque: Rosewood Piano Finish Plate: Black/Gold Brass Plated Steel Engraving Method/ Color: Laser Engraved in Gold Production Time: 2-3 business days after artwork approval for less than 20pcs