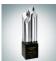

## Allegiance Diamond Tower

Material Optical Crystal Imprint Method Sandblast Etch

|    | SKU    | Dimension (H x W x D)     | Imprint Area    | Wt. (lb) |
|----|--------|---------------------------|-----------------|----------|
| S  | 102421 | 10-1/2" x 3-5/8" x 3-5/8" | 3-3/8" x 3-3/8" | 5.0      |
| М  | 102422 | 12" x 3-5/8" x 3-5/8"     | 3-3/8" x 3-3/8" | 6.0      |
| L  | 102423 | 13" x 3-5/8" x 3-5/8"     | 3-3/8" x 3-3/8" | 7.0      |
| XL | 102424 | 14" x 3-5/8" x 3-5/8"     | 3-3/8" x 3-3/8" | 7.5      |

## **DESCRIPTION**

This Optical Allegiance Diamond Tower Award takes recognition to the highest level. A combination of 4 optical diamond towers atop a black crystal base creates a classic look with everlasting value. We strongly suggest this first class corporate award when a simple thank you just is not enough. \*Color fill engraving option shown on the black crystal base requires additional charge. \*The engraving shown on the multiple locations incurs additional location engraving charge (per piece): \$10.00(G) per location.