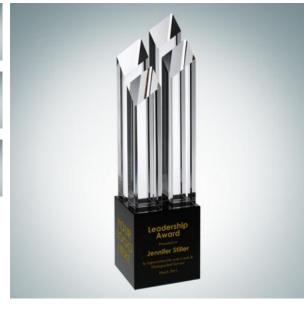

## Allegiance Diamond Tower

Material Optical Crystal Imprint Method Sandblast Etch

|    | SKU    | Dimension (H x W x D)     | Imprint Area    | Wt. (lb) |
|----|--------|---------------------------|-----------------|----------|
| S  | 102421 | 10-1/2" x 3-5/8" x 3-5/8" | 3-3/8" x 3-3/8" | 5.0      |
| М  | 102422 | 12" x 3-5/8" x 3-5/8"     | 3-3/8" x 3-3/8" | 6.0      |
| L  | 102423 | 13" x 3-5/8" x 3-5/8"     | 3-3/8" x 3-3/8" | 7.0      |
| XL | 102424 | 14" x 3-5/8" x 3-5/8"     | 3-3/8" x 3-3/8" | 7.5      |

## **DESCRIPTION**

This Optical Allegiance Diamond Tower Award takes recognition to the highest level. A combination of 4 optical diamond towers atop a black crystal base creates a classic look with everlasting value. We strongly suggest this first class corporate award when a simple thank you just is not enough. \*Color fill engraving option shown on the black crystal base requires additional charge. \*The engraving shown on the multiple locations incurs additional location engraving charge (per piece): \$10.00(G) per location.