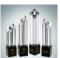

## Allegiance Diamond Tower

Material Optical Crystal Imprint Method Sandblast Etch

|    | SKU    | Dimension (H x W x D)     | Imprint Area    | Wt. (lb) |
|----|--------|---------------------------|-----------------|----------|
| S  | 102421 | 10-1/2" x 3-5/8" x 3-5/8" | 3-3/8" x 3-3/8" | 5.0      |
| М  | 102422 | 12" x 3-5/8" x 3-5/8"     | 3-3/8" x 3-3/8" | 6.0      |
| L  | 102423 | 13" x 3-5/8" x 3-5/8"     | 3-3/8" x 3-3/8" | 7.0      |
| XL | 102424 | 14" x 3-5/8" x 3-5/8"     | 3-3/8" x 3-3/8" | 7.5      |

## **DESCRIPTION**

This Optical Allegiance Diamond Tower Award takes recognition to the highest level. A combination of 4 optical diamond towers atop a black crystal base creates a classic look with everlasting value. We strongly suggest this first class corporate award when a simple thank you just is not enough. \*Color fill engraving option shown on the black crystal base requires additional charge. \*The engraving shown on the multiple locations incurs additional location engraving charge (per piece): \$10.00(G) per location.