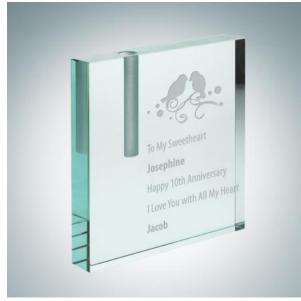

## Jade Square Bud Vase

| Material Jade Glass |        | Glass Imprint                 | Imprint Method |          | Laser Engraving |  |
|---------------------|--------|-------------------------------|----------------|----------|-----------------|--|
|                     | SKU    | Dimension (H x W x D)         | Impri          | int Area | Wt. (lb)        |  |
| NA                  | 120670 | 4-3/4" x 4-3/4" x 4-3/4", Bas | e: 3" x        | 2-1/2"   | 1.6             |  |

## **DESCRIPTION**

This Jade Glass Square Bud Vase is a quality crafted plaque vase featuring ample room for personalization. The vase opening measures 2 1/2" long x 3/8" in diameter, perfect for inserting her favorite flower.