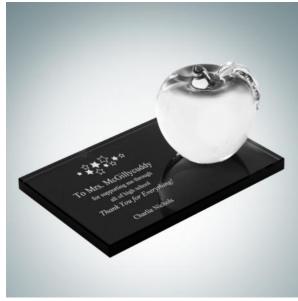

## Apple with Smoke Glass Base

Material Molten Glass, Smoke Glassmprint Method Laser Engraving

|    | SKU    | Dimension (H x W x D) | Imprint Area    | Wt. (lb) |
|----|--------|-----------------------|-----------------|----------|
| NA | 140041 | 3-1/2" x 6" x 4"      | 3-1/2" x 2-1/2" | 4.0      |

## **DESCRIPTION**

This Molten Glass Apple can be given to recent graduates or to the professionals who contributed to their education. Engrave the recipient's name or artwork on the attached Black Smoke Glass Display to make this a truly memorable keepsake. \*Color Fill Engraving option requires additional charge.