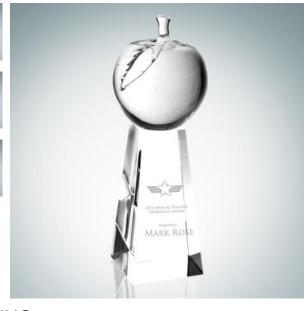

## Apple Excellence Award

Material Molten Glass, Optical Crystal print Method Sandblast Etch

|   | SKU    | Dimension (H x W x D)    | Imprint Area    | Wt. (lb) |
|---|--------|--------------------------|-----------------|----------|
| S | 102441 | 6-1/2" x 2-3/4" x 2-3/4" | 3-1/4" x 1-1/8" | 4.0      |
| М | 102442 | 7-1/2" x 2-3/4" x 2-3/4" | 4-3/8" x 1-1/8" | 4.3      |
| L | 102443 | 8-1/2" x 2-3/4" x 2-3/4" | 5-1/2" x 1-1/8" | 7.3      |

## **DESCRIPTION**

This Molten Glass Apple rests on top a Crystal pedestal that offers ample room for personalization. Perfect award for teachers, present and future educators. This is the gift that will keep giving. Recognize achievement and commitment to excellence. Each piece is hand-finished and inspected to ensure absolute perfection.