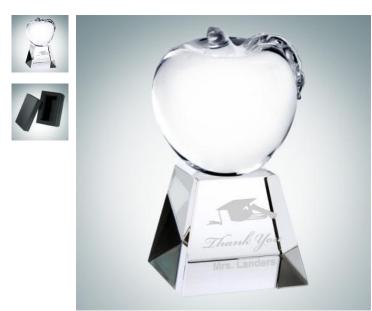

## Apple with Short Base

Material Molten Glass, Optical Crystalprint Method Sandblast Etch

|    | SKU    | Dimension (H x W x D)    | Imprint Area    | Wt. (lb) |
|----|--------|--------------------------|-----------------|----------|
| NA | 102450 | 4-1/2" x 2-3/4" x 2-3/4" | 1-7/8" x 2-3/8" | 2.5      |

## DESCRIPTION

The Apple with Crystal Base features a molten glass apple that rests on top a Crystal pedestal base that offers ample room for personalization. It is the perfect award for education professionals of all sorts. The solid apple is attached on a crystal base. \*Additional Location Engraving charge \$10.00(G) applies for engraving on each additional panel.