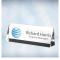

## Color Imprinted Slant Front Nameplate

| Material Optical Crystal     |     | Imprint Method Color Imprint |  |              | print |          |
|------------------------------|-----|------------------------------|--|--------------|-------|----------|
|                              | SKU | Dimension (H x W x D)        |  | Imprint Area |       | Wt. (lb) |
| NAXXX101671 2" x 8" x 1-1/8" |     |                              |  | 2"           | x 8"  | 2.0      |

## **DESCRIPTION**

This Optical Crystal Slant Front Nameplate is a great desktop accessory and is great to recognize leadership. Display your name proudly with your company logo imprinted in full color.