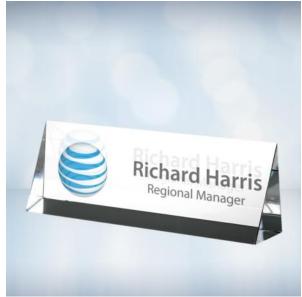

## Color Imprinted Slant Front Nameplate

| Material Optical Crystal     |     | Imprint Method Color Imprint |  |              | print |          |
|------------------------------|-----|------------------------------|--|--------------|-------|----------|
|                              | SKU | Dimension (H x W x D)        |  | Imprint Area |       | Wt. (lb) |
| NAXXX101671 2" x 8" x 1-1/8" |     |                              |  | 2"           | x 8"  | 2.0      |

## **DESCRIPTION**

This Optical Crystal Slant Front Nameplate is a great desktop accessory and is great to recognize leadership. Display your name proudly with your company logo imprinted in full color.