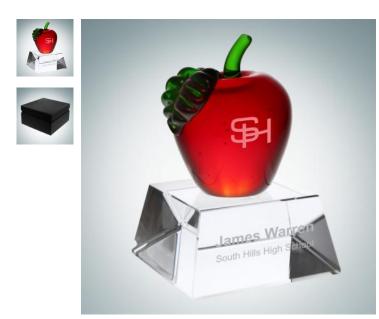

## Red Apple with Clear Crystal Base

Material Molten Glass, Optical Crystalprint Method Sandblast Etch

|    | SKU    | Dimension (H x W x D) | Imprint Area | Wt. (lb) |
|----|--------|-----------------------|--------------|----------|
| NA | 102481 | 6" x 4" x 4"          | 1-3/4" x 3"  | 4.2      |

## DESCRIPTION

The Red Apple with Crystal Base features a molten glass apple that rests on top a Crystal pedestal base that offers ample room for personalization. It is the perfect award for education professionals of all sorts. The solid apple is attached on a crystal base. \*Free engraving on one location only; Additional Location Engraving charge \$10.00(G) applies for engraving on each additional panel.