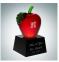

## Red Apple Award with Black Crystal Base

Material Molten Glass, Optical Crystal print Method Sandblast Etch

|    | SKU    | Dimension (H x W x D)    | Imprint Area    | Wt. (lb) |
|----|--------|--------------------------|-----------------|----------|
| NA | 102482 | 5-5/8" x 3-1/4" x 3-1/4" | 2-1/2" x 2-1/2" | 4.2      |

## DESCRIPTION

The Red Molten Glass Apples with Leaf Gift is an ideal gift for your favorite teachers, professors, academic faculty, and more. Say "thank you" and show your appreciation to our hard-working educators on occasions such as Teacher Appreciation Week, End-of-Year Awards, Graduation, and more, with our free personalization and high-quality engraving services. \*Free engraving on one location only; Additional Location Engraving charge \$10.00(G) applies for engraving on each additional panel.