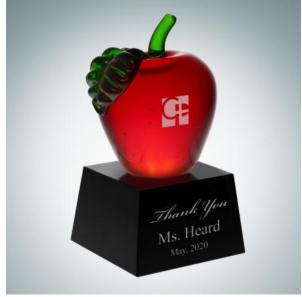

## Red Apple Award with Black Crystal Base

Material Molten Glass, Optical Crystal print Method Sandblast Etch

|    | SKU    | Dimension (H x W x D)    | Imprint Area    | Wt. (lb) |
|----|--------|--------------------------|-----------------|----------|
| NA | 102482 | 5-5/8" x 3-1/4" x 3-1/4" | 2-1/2" x 2-1/2" | 4.2      |

## DESCRIPTION

The Red Molten Glass Apples with Leaf Gift is an ideal gift for your favorite teachers, professors, academic faculty, and more. Say "thank you" and show your appreciation to our hard-working educators on occasions such as Teacher Appreciation Week, End-of-Year Awards, Graduation, and more, with our free personalization and high-quality engraving services. \*Free engraving on one location only; Additional Location Engraving charge \$10.00(G) applies for engraving on each additional panel.