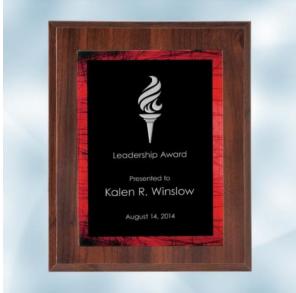

## Cherrywood Horiz./Verti. Plaque - Red Galaxy

| Material Acrylic, Wood |        | Imprint Method Laser Engraving |            |            |          |
|------------------------|--------|--------------------------------|------------|------------|----------|
|                        | SKU    | Dimension (H x                 | W x D) Im  | print Area | Wt. (lb) |
| NA                     | 200141 | 10" x 8" x 7/8" / Pla          | te 8" x 6" | 7" x 5"    | 3.5      |

## **DESCRIPTION**

Recognize excellence or a milestone achievement in your group or office by giving this Red Galaxy Acrylic Plaque, available in two graduated sizes. This plaque features a Black Acrylic plate with Red border attached on a High Gloss Cherrywood plaque. The combination of these two materials create a unique and contemporary award perfect for any employee recognition or achievement occasion.