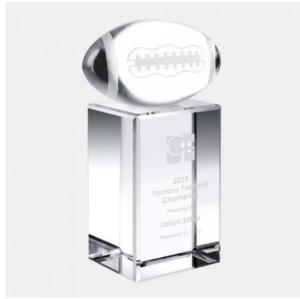

## Football on Crystal Base

Material Molten Glass, Optical Crystalprint Method Sandblast Etch

|    | SKU    | Dimension (H x W x D)    | Imprint Area | Wt. (lb) |
|----|--------|--------------------------|--------------|----------|
| NA | 140210 | 6-5/8" x 4-1/8" x 2-1/2" | 4" x 2-1/2"  | 5.7      |

## **DESCRIPTION**

The Football on Crystal Base features a molten glass Football that rests on top a Crystal pedestal base that offers ample room for personalization. It is the perfect award for football fanatics of all sorts. The football is attached on a crystal base.