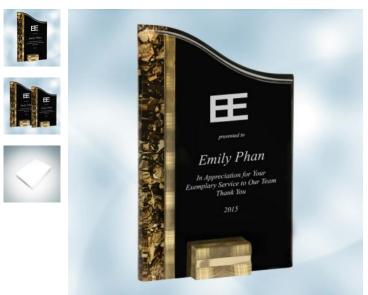

Material Imprint Method

SKU Dimension (H x W x D) Imprint Area Wt. (lb)

## **PRICING**

No Setup Fee Free Personalization for one logo and texts; Free Proof if vector art provided; Packaging as shown included.

Size SKU 12 25 50 100+(4C)

## **Custom Option:**

- Color filled (per piece), Available for Sandblast Etch only: \$12.50(G)/Logo; \$25(G)/Logo+texts
- Additional Location Engraving (per piece): \$12.50(G) per location
- Additional Logo (per piece): \$5.00 (G) per logo
- Logo/artwork clean up or conversion (one-time): \$40 (G)

\*Less than minimum charge \$50(G) will be applied if the order qty per sku is under first column quantity

## **DESCRIPTION**