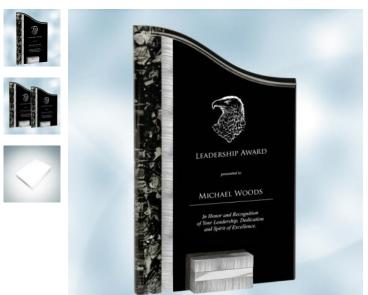

Material Imprint Method

SKU Dimension (H x W x D) Imprint Area Wt. (lb)

## **PRICING**

No Setup Fee Free Personalization for one logo and texts; Free Proof if vector art provided; Packaging as shown included.

Size SKU 12 25 50 100+(4C)

## **Custom Option:**

- Color filled (per piece), Available for Sandblast Etch only: \$12.50(G)/Logo; \$25(G)/Logo+texts
- Additional Location Engraving (per piece): \$12.50(G) per location
- Additional Logo (per piece): \$5.00 (G) per logo
- Logo/artwork clean up or conversion (one-time): \$40 (G)

\*Less than minimum charge \$50(G) will be applied if the order qty per sku is under first column quantity

## **DESCRIPTION**