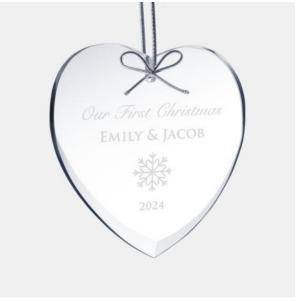

## **Beveled Heart Ornament**

| Material Clear Glass |        | Imprint Method        |        | Laser Engraving |         |          |
|----------------------|--------|-----------------------|--------|-----------------|---------|----------|
|                      | SKU    | Dimension (H x        | W x D) | Imprii          | nt Area | Wt. (lb) |
| NA                   | 130260 | 3-1/2" x 3-1/2" x 1/4 | 1"     | 2"              | x 2"    | 0.8      |

## **DESCRIPTION**

This Beveled Heart Ornament is an ideal gift for any holiday celebration events or personal gift giving occasions, including Christmas, Birthdays, Engagements, Wedding, Anniversaries, or End-of-Year Party or Employee Recognition events, with our free personalization and high-quality engraving services. Each ornament is hand-finished and comes with a silver ribbon for hanging and a storage box.