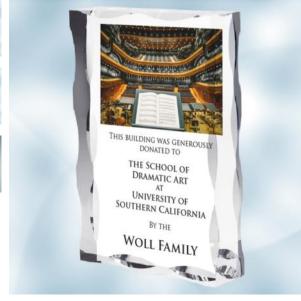

## **DESCRIPTION**

This Acrylic Color Photo Imprinted Waved Edge Rectangle Plaque features a custom photo image engraved with personalization. The 1.25" thickness allows this rectangular plaque to be free standing vertically or horizontally. With your photo image engraved, this photo plaque becomes a unique and memorable gift for corporate recognition, retirement, weddings, anniversaries, birthdays, or any special lifetime occasion. Personalize this award using our free color imprinting service.