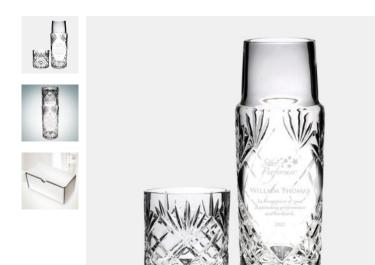

## Joan Cut Carafe With Tumbler | Hand Cut

| Mate | Material Lead Crystal |                       | Imprint Method |        | Sandblast Etch |          |
|------|-----------------------|-----------------------|----------------|--------|----------------|----------|
|      | SKU                   | Dimension (H x \      | W x D)         | Imprii | nt Area        | Wt. (lb) |
| Set  | 110490                | Carafe: 9-1/4" x 3" > | 3", Cup:       | 2-3/4" | x 2-1/4"       | 3.0      |

## **DESCRIPTION**

This Joan Cut Carafe With Tumbler | Hand Cut is an ideal gift for any corporate promotions, celebration events, or personal gift giving occasions, including Wedding & Anniversary, Valentine's Day, or Birthday, with our free personalization and engraving services.