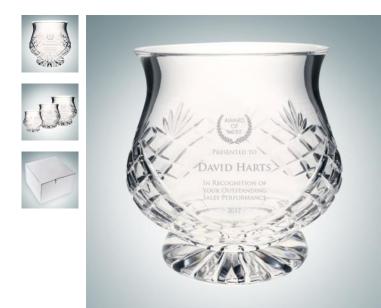

| Material Lead Crystal |        |                       | Imprint Method Sandblast Etch |              |        |          |  |
|-----------------------|--------|-----------------------|-------------------------------|--------------|--------|----------|--|
|                       |        |                       |                               |              |        |          |  |
|                       | SKU    | Dimension (H x V      | W x D)                        | Imprint Area |        | Wt. (lb) |  |
| S                     | 110531 | 5-1/2" x 5-1/2" x 5-1 | I/2", Base                    | 2" x 2-      | -3/4"  | 7.0      |  |
| М                     | 110532 | 6-1/4" x 6-1/4" x 6-1 | I/4", Base                    | 2-1/4" x     | 3-1/4" | 7.0      |  |
| L                     | 110533 | 7" x 7" x 7" Base: 5  | 5" Dia.                       | 2-1/2" x     | 3-3/4" | 7.0      |  |

## DESCRIPTION

This Short Hurricane Vase is an ideal gift for corporate celebration recognition events, retirements, employee service awards, or any personal gift giving occasions including Weddings, Anniversaries, and Birthdays. \*Proposition 65 Warning: This product contains Lead and/ or Cadmium, chemicals known to the State of California to cause cancer, birth defects, or other reproductive harm.