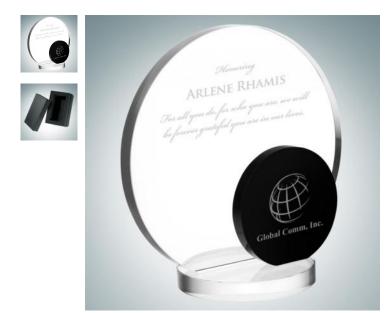

## Black Eclipse Award

| Material Optical Crystal |        |                      | Imprint Method Sandblast Etch |        |          |          |  |
|--------------------------|--------|----------------------|-------------------------------|--------|----------|----------|--|
|                          | SKU    | Dimension (H x       | W x D)                        | Imprir | nt Area  | Wt. (lb) |  |
| NA                       | 102353 | 6-1/4" x 6-1/4" x 3- | 1/2"                          | 1-5/8" | x 4-3/4" | 3.5      |  |

## DESCRIPTION

Give this Black Crystal Green Eclipse Award. to those who are an all around performer. Recognize those who display excellent achievements and hard work day to day. \*The engraving shown on the multiple locations incurs additional location engraving charge (per piece): \$10.00(G) per location.