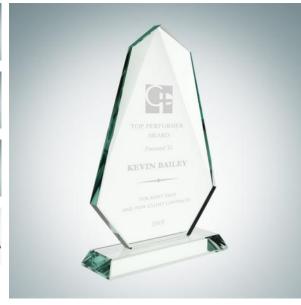

## Jade Spear Award with Base

Material Jade Glass Imprint Method Laser Engraving

|   | SKU    | Dimension (H x W x D)    | Imprint Area    | Wt. (lb) |
|---|--------|--------------------------|-----------------|----------|
| S | 120861 | 8-1/2" x 5-1/2" x 2-1/8" | 3-3/4" x 2-1/2" | 4.0      |
| М | 120862 | 9-3/4" x 6-1/4" x 2-1/8" | 2-1/2" x 5-3/8" | 6.0      |
| L | 120863 | 10-7/8" x 7" x 2-1/8"    | 4-3/4" x 3-1/2" | 4.7      |

## **DESCRIPTION**

Give this Jade Glass Spear Award with Base to those who display daily achievements and a commitment to success. Personalize this award using our free engraving service. Perfect for any employee recognition events. This jade glass award is available in three sizes; 8-1/2", 9-3/4" and 10-7/8" Height; Glass Top is 5/8" thick; Base is 3/4" thick.