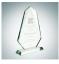

## Jade Spear Award with Base

Material Jade Glass Imprint Method Laser Engraving

|   | SKU    | Dimension (H x W x D)    | Imprint Area    | Wt. (lb) |
|---|--------|--------------------------|-----------------|----------|
| S | 120861 | 8-1/2" x 5-1/2" x 2-1/8" | 3-3/4" x 2-1/2" | 4.0      |
| М | 120862 | 9-3/4" x 6-1/4" x 2-1/8" | 2-1/2" x 5-3/8" | 6.0      |
| L | 120863 | 10-7/8" x 7" x 2-1/8"    | 4-3/4" x 3-1/2" | 4.7      |

## **DESCRIPTION**

Give this Jade Glass Spear Award with Base to those who display daily achievements and a commitment to success. Personalize this award using our free engraving service. Perfect for any employee recognition events. This jade glass award is available in three sizes; 8-1/2", 9-3/4" and 10-7/8" Height; Glass Top is 5/8" thick; Base is 3/4" thick.