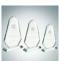

## Jade Spear Award with Base

Material Jade Glass Imprint Method Laser Engraving

|   | SKU    | Dimension (H x W x D)    | Imprint Area    | Wt. (lb) |
|---|--------|--------------------------|-----------------|----------|
| S | 120861 | 8-1/2" x 5-1/2" x 2-1/8" | 3-3/4" x 2-1/2" | 4.0      |
| М | 120862 | 9-3/4" x 6-1/4" x 2-1/8" | 2-1/2" x 5-3/8" | 6.0      |
| L | 120863 | 10-7/8" x 7" x 2-1/8"    | 4-3/4" x 3-1/2" | 4.7      |

## **DESCRIPTION**

Give this Jade Glass Spear Award with Base to those who display daily achievements and a commitment to success. Personalize this award using our free engraving service. Perfect for any employee recognition events. This jade glass award is available in three sizes; 8-1/2", 9-3/4" and 10-7/8" Height; Glass Top is 5/8" thick; Base is 3/4" thick.