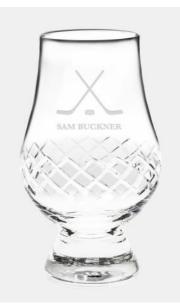

## DESCRIPTION

A quality Double Old Fashioned whiskey glass is a staple in any household. You can personalize this 6.75oz Diamond Glencairn Crystal Whiskey Glass by engraving initials, dates and artwork. Great gift to give on father's day, birthdays and sports events!