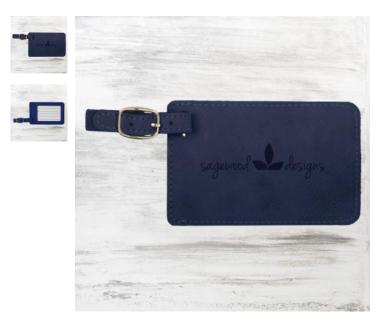

## Blue Leatherette Luggage Tag

| Material Leather |        |                       | Imprint Method Laser Engraving |          |          |  |
|------------------|--------|-----------------------|--------------------------------|----------|----------|--|
|                  | SKU    | Dimension (H x \      | V x D) Impr                    | int Area | Wt. (lb) |  |
| NA               | 410012 | 2-3/4" x 4-1/4" x 1/1 | 6" 2-1/                        | '2" x 4" | 1.0      |  |

## **DESCRIPTION**

This Blue Leatherette Luggage Tag is a perfect gift for birthdays, promotions, and other special occasions. Its unique leather touch will keep your recipient's luggage looking classy and professional in and out of the airport!