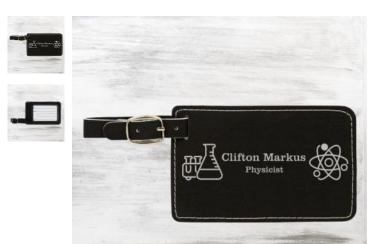

## **DESCRIPTION**

This Black/Silver Leatherette Luggage Tag is a perfect gift for birthdays, promotions, and other special occasions. Its unique leather touch will keep your recipient's luggage looking classy and professional in and out of the airport!