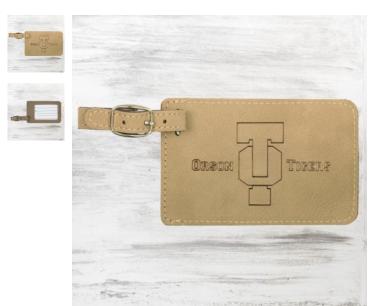

## Light Brown Leatherette Luggage Tag

| Material Leather |        |                       | Imprint Method Laser Engraving |             |          |  |
|------------------|--------|-----------------------|--------------------------------|-------------|----------|--|
|                  | SKU    | Dimension (H x        | W x D)                         | mprint Area | Wt. (lb) |  |
| NA               | 410017 | 2-3/4" x 4-1/4" x 1/1 | 6"                             | 2-1/2" x 4" | 1.0      |  |

## **DESCRIPTION**

This Light Brown Leatherette Luggage Tag is a perfect gift for birthdays, promotions, and other special occasions. Its unique leather touch will keep your recipient's luggage looking classy and professional in and out of the airport!