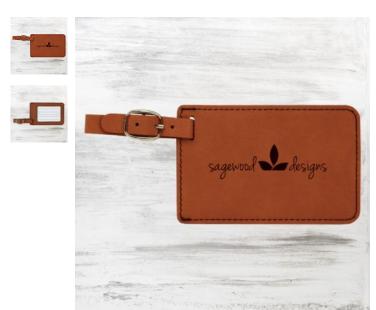

## Rawhide Leatherette Luggage Tag

| Material Leather |        |                       | Imprint Method Laser Engraving |          |          |  |
|------------------|--------|-----------------------|--------------------------------|----------|----------|--|
|                  | SKU    | Dimension (H x V      | V x D) Impri                   | int Area | Wt. (lb) |  |
| NA               | 410018 | 2-3/4" x 4-1/4" x 1/1 | 6" 2-1/                        | 2" x 4"  | 1.0      |  |

## **DESCRIPTION**

This Rawhide Leatherette Luggage Tag is a perfect gift for birthdays, promotions, and other special occasions. Its unique leather touch will keep your recipient's luggage looking classy and professional in and out of the airport!