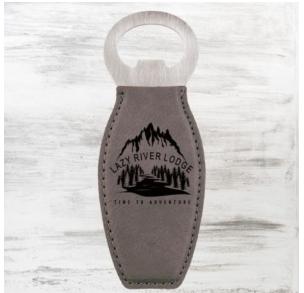

## Gray Leatherette Bottle Opener with Magnet

| Mate | Material Leather |                         | Imprint Method Laser Engraving |          |
|------|------------------|-------------------------|--------------------------------|----------|
|      | SKU              | Dimension (H x W x D)   | Imprint Area                   | Wt. (lb) |
| NA   | 410131           | 4-5/8" x 1-3/4" x 3/16" | 2-3/4" x 1"                    | 1.0      |

## **DESCRIPTION**

This Gray Leatherette Bottle Opener with Magnet is a perfect gift for birthdays, promotions, and other special occasions. Personalize this leather piece to promote your company/brand or to give as a personal gift to a friend or family member!