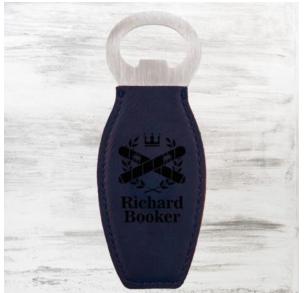

## Blue Leatherette Bottle Opener with Magnet

| Material Leather |        | ner Imprint N           | Imprint Method Laser Engraving |          |  |
|------------------|--------|-------------------------|--------------------------------|----------|--|
|                  | SKU    | Dimension (H x W x D)   | Imprint Area                   | Wt. (lb) |  |
| NA               | 410132 | 4-5/8" x 1-3/4" x 3/16" | 2-3/4" x 1"                    | 1.0      |  |

## **DESCRIPTION**

This Blue Leatherette Bottle Opener with Magnet is a perfect gift for birthdays, promotions, and other special occasions. Personalize this leather piece to promote your company/brand or to give as a personal gift to a friend or family member!