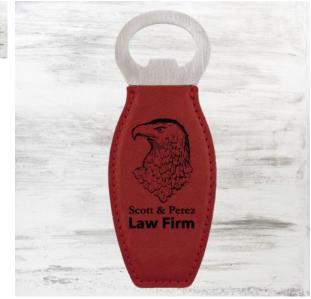

## Rose Leatherette Bottle Opener with Magnet

| Mate | erial Leath | ner Imprint N           | Imprint Method Laser Engraving |          |  |  |
|------|-------------|-------------------------|--------------------------------|----------|--|--|
|      | SKU         | Dimension (H x W x D)   | Imprint Area                   | Wt. (lb) |  |  |
| NA   | 410133      | 4-5/8" x 1-3/4" x 3/16" | 2-3/4" x 1"                    | 1.0      |  |  |

## DESCRIPTION

This Rose Leatherette Bottle Opener with Magnet is a perfect gift for birthdays, promotions, and other special occasions. Personalize this leather piece to promote your company/brand or to give as a personal gift to a friend or family member!