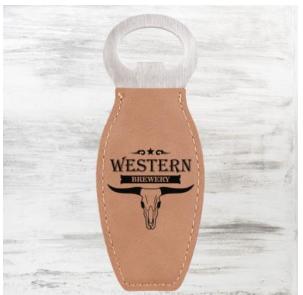

## Light Brown Leatherette Bottle Opener with Ma

| Material Leather |        | Imprint Method Laser Engraving |            |            |          |
|------------------|--------|--------------------------------|------------|------------|----------|
|                  | SKU    | Dimension (H x W               | / x D) Imp | print Area | Wt. (lb) |
| NA               | 410137 | 4-5/8" x 1-3/4" x 3/16         | 5" 2-      | -3/4" x 1" | 1.0      |

## **DESCRIPTION**

This Light Brown Leatherette Bottle Opener with Magnet is a perfect gift for birthdays, promotions, and other special occasions. Personalize this leather piece to promote your company/brand or to give as a personal gift to a friend or family member!