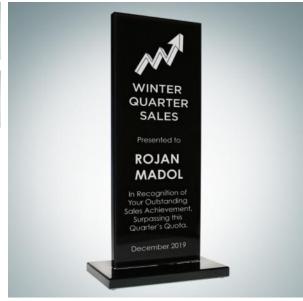

## Black Glass Honorary Rectangular Award

| Mate | Material Jade Glass |                       | Imprint Method |        | Laser Engraving |          |
|------|---------------------|-----------------------|----------------|--------|-----------------|----------|
|      | SKU                 | Dimension (H x        | W x D)         | Imprii | nt Area         | Wt. (lb) |
| NA   | 120942              | 9-1/2" x 4-1/2" x 2-3 | 3/4"           | 8" x   | 2-3/4"          | 3.0      |

## **DESCRIPTION**

This hand-crafted Black Glass Honorary Rectangular Award is perfect to recognize excellence in your group or office. Personalized this high quality award by engraving a name, company logo, special artwork or personal message.