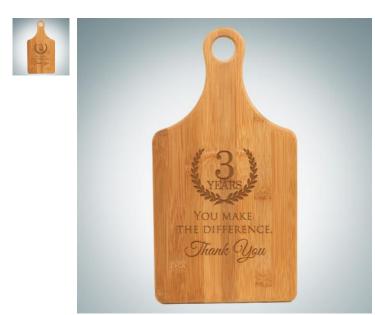

## Bamboo Paddle Shape Cutting Board

| Mate | erial Woo | Imprint N             | Imprint Method Laser Engraving |          |  |
|------|-----------|-----------------------|--------------------------------|----------|--|
|      | SKU       | Dimension (H x W x D) | Imprint Area                   | Wt. (lb) |  |
| NA   | 160371    | 13-1/2" x 7" x 1/2"   | 6-1/2" x 8-1/2"                | 7.0      |  |

## DESCRIPTION

The Bamboo Paddle Shape Cutting Board makes the perfect appreciation gift. With our Free Engraving service personalize this gift with a logo, the recipient's name or special artwork and make it the perfect gift to be given on Birthdays, Anniversaries, Father's Day, Mother's Day or any special occasion.