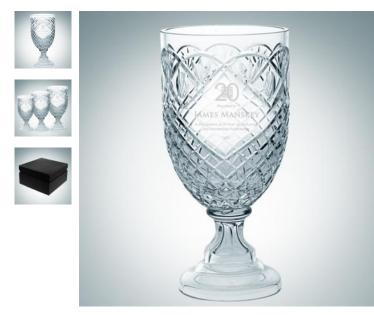

## DESCRIPTION

The Royal Vase is made of 24% Lead Crystal featuring an elegant diamond-cut pattern. This type of award is often given in honor of excellence, recognition for achievements, or simply as an exquisite home/office decoration. Ideal as a service anniversary award or for leaders in the organization. \* Made in Poland. \* Proposition 65 WARNING: This Product contains Lead and/or Cadmium, chemicals are known to the State of California to cause birth defects or other reproductive harm.