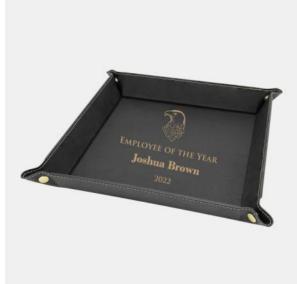

## **DESCRIPTION**

This Black/Gold Leatherette Snap Up Tray with Gold Snaps is the perfect gift for birthdays, promotions, and other special occasions. Its unique leather touch easily transforms any room into a deluxe space!