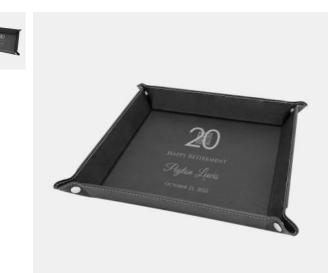

## Black/Silver Leatherette Snap Up Tray with Sil

| Material Leather |        |                  | Imprint Method Laser Engraving |        |         |          |
|------------------|--------|------------------|--------------------------------|--------|---------|----------|
|                  | SKU    | Dimension (H x V | V x D)                         | Imprii | nt Area | Wt. (lb) |
| NA               | 410144 | 1-3/4" x 9" x 9" |                                | 8"     | x 8"    | 3.0      |

## DESCRIPTION

This Black/Silver Leatherette Snap Up Tray with Silver Snaps is the perfect gift for birthdays, promotions, and other special occasions. Its unique leather touch easily transforms any room into a deluxe space!