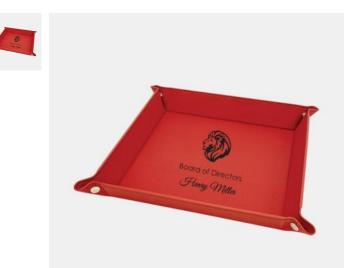

## Red Leatherette Snap Up Tray with Silver Sna

| Material Leather |        |                       | Imprint Method Laser Engraving |              |      |          |
|------------------|--------|-----------------------|--------------------------------|--------------|------|----------|
|                  | SKU    | Dimension (H x W x D) |                                | Imprint Area |      | Wt. (lb) |
| NA               | 410146 | 1-3/4" x 9" x 9"      |                                | 8"           | x 8" | 3.0      |

## DESCRIPTION

This Red Leatherette Snap Up Tray with Silver Snaps is the perfect gift for birthdays, promotions, and other special occasions. Its unique leather touch easily transforms any room into a deluxe space!