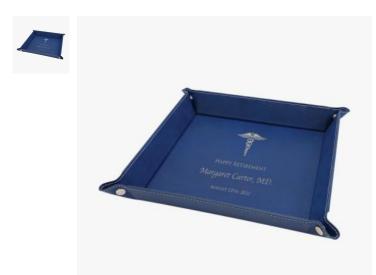

## Blue/Silver Leatherette Snap Up Tray with Silv

| Material Leather |        |                       | Imprint Method Laser Engraving |              |      |          |
|------------------|--------|-----------------------|--------------------------------|--------------|------|----------|
|                  | SKU    | Dimension (H x W x D) |                                | Imprint Area |      | Wt. (lb) |
| NA               | 410145 | 1-3/4" x 9" x 9"      |                                | 8"           | x 8" | 3.0      |

## DESCRIPTION

This Blue/Silver Leatherette Snap Up Tray with Silver Snaps is the perfect gift for birthdays, promotions, and other special occasions. Its unique leather touch easily transforms any room into a deluxe space!